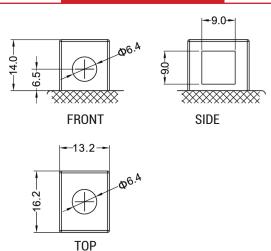

logy (Absorbed acid)
- VRLA battery type
- Activated and pre-charged batteries
- Homologated by OEM

#### **FEATURES**

- AGM construction (Absorbed Glass Material)
- VRLA battery (Valve Regulated Lead Acid)
- Factory activated
- Environmentally friendly, spillproof design
- Multi-positional fitment
- · Absolutely Maintenance free
- Sealed, no gas emission through venting hole (under normal operation)
- · Ready & Easy to use
- · No acid handling Very safe
- · Increased power & Extended life
- Extreme vibration resistance

# UPGRADE FOR

#### WEIGHT

Battery (with acid):

Approx 3.78kg (8.32 lbs)

# MOUNTING ANGLE





### **DIMENSIONS**

Length (A):
Width (B):
Container height:
Total height (C):

133±2mm (5.24 in) 90±2mm (3.54 in) 145±2mm (5.41 in) 145±2mm (5.41 in)



#### **TERMINALS**