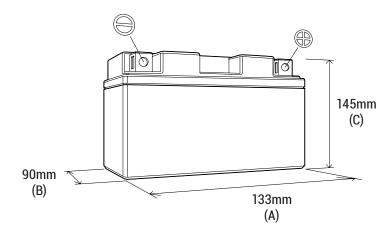

### **DIMENSIONS**

Length (A):
Width (B):
Container height:
Total height (C):

133±2mm (5.24 in) 90±2mm (3.54 in) 145±2mm (5.41 in) 145±2mm (5.41 in)