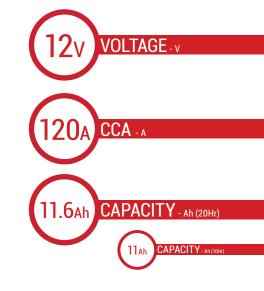

# REF BB10L-B2

- Designed according to AGM technology (Absorbed acid)
- VRLA battery type
- Activated and pre-charged batteries
- Homologated by OEM