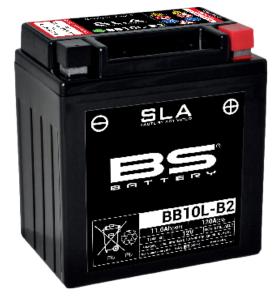

# REF BB10L-B2

- Designed according to AGM technology (Absorbed acid)
- VRLA battery type
- Activated and pre-charged batteries
- Homologated by OEM

#### **FEATURES**

- AGM construction (Absorbed Glass Material)
- VRLA battery (Valve Regulated Lead Acid)
- Factory activated
- Environmentally friendly, spillproof design
- Multi-positional fitment
- · Absolutely Maintenance free
- Sealed, no gas emission through venting hole (under normal operation)
- · Ready & Easy to use
- · No acid handling Very safe
- · Increased power & Extended life
- Extreme vibration resistance