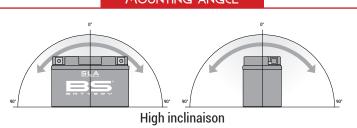

# BATTERY DATA SHEET









# **SLA | READY TO START**

# REF BB10L-B2





- Designed according to AGM technology (Absorbed acid)
- VRLA battery type
- Activated and pre-charged batteries
- Homologated by OEM

#### **FEATURES**

- AGM construction (Absorbed Glass Material)
- VRLA battery (Valve Regulated Lead Acid)
- Factory activated
- Environmentally friendly, spillproof design
- Multi-positional fitment
- · Absolutely Maintenance free
- Sealed, no gas emission through venting hole (under normal operation)
- · Ready & Easy to use
- · No acid handling Very safe
- · Increased power & Extended life
- Extreme vibration resistance

# UPGRADE FOR

#### WEIGHT

Battery (with acid):

Approx 3.78kg (8.32 lbs)

# MOUNTING ANGLE





### **DIMENSIONS**

Length (A):
Width (B):
Container height:
Total height (C):

133±2mm (5.24 in) 90±2mm (3.54 in) 145±2mm (5.41 in) 145±2mm (5.41 in)



#### **TERMINALS**